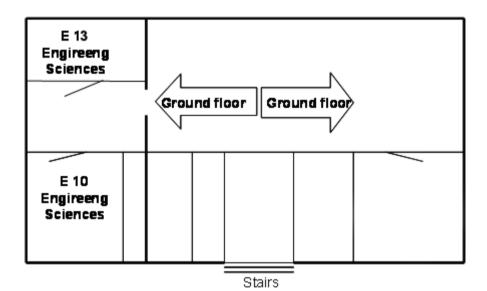

# 2. ENGINEERING SCIENCES Room E 13, E10

# 2.1. ELECTRICAL AND ELECTRONICAL ENGINEERING. Room E10

# 2.2 MECHANICAL ENGINEERING MATERIALS AND TECHNOLOGY Room E13